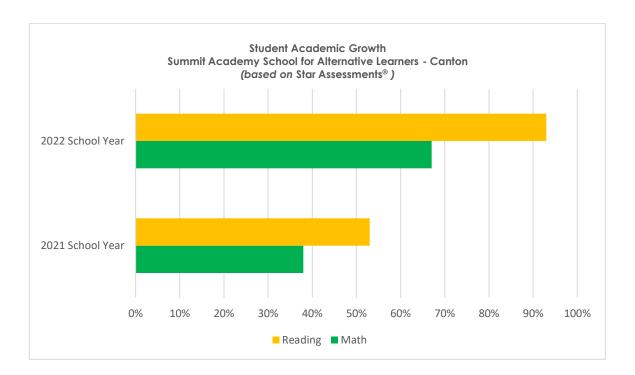

### Student Academic Growth at Summit Academy Community School for Alternative Learners -Canton

Summit Academy students take Star Assessments<sup>®</sup> three times each year to measure their reading and math skills compared to grade-level standards. Their annual growth in these skills is monitored by Student Growth Percentile (SGP) data, which compares a student's academic growth to that of his or her peers nationwide. A student's peers are students in the same grade with a similar achievement history on Star Assessments<sup>®</sup>.

The following data shows the percentage of Summit Academy School for Alternative Learners – Canton students who met or exceeded Summit Academy's SPG target of 40 in reading and math between the fall and spring assessment administrations during the 2020-2021 and 2021-2022 school years.